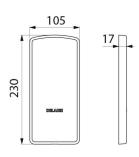

## **TECHNICAL CHARACTERISTICS**

Cover plate for Be-Line drop-down rail - Ref. 511950W

| 230mm       |
|-------------|
| 17mm        |
| 105mm       |
| Matte white |
|             |
| 30 g        |
|             |