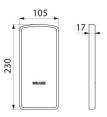

## TECHNICAL CHARACTERISTICS

Cover plate for Be-Line drop-down rail with fixings plate - Ref.

#### 511950FW

| Height   | 230mm       |  |
|----------|-------------|--|
| Depth    | 17mm        |  |
| Width    | 105mm       |  |
| Finish   | Matte white |  |
| Norms    | <u> </u>    |  |
| Warranty | 30 E        |  |
|          |             |  |