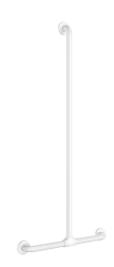

Good resistance to chemical products and cleaning. Anti-UV treatment. Warm to the touch.

38mm gap between the bar and the wall: minimal space prevents the forearm passing between the bar and the wall, reducing the risk of fracture in case of loss of balance.

Concealed fixings, secured to wall by a 6-hole plate, Ø 73mm.

Supplied with stainless steel screws for concrete walls.

Dimensions: 1,150 x 500mm.

Tested to over 200kg. Maximum recommended user weight: 135kg.

## TECHNICAL CHARACTERISTICS

T-shaped Nylon grab bar with sliding vertical bar, white - Ref. 5441N

| 1,150mm                              |
|--------------------------------------|
| 500mm                                |
| Ø 32mm                               |
| 38mm                                 |
| Nylon: 3.5mm; Steel: 2mm             |
| Bright white anti-bacterial HR Nylon |
| CE ©                                 |
| 30 g                                 |
|                                      |