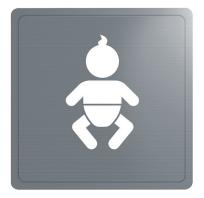

# Stainless steel sign

Ref. 510156S

"Changing facilities for babies"

2025 UK public price excluding VAT: £28.24

**ADVANTAGES** 

### DESCRIPTION Stainless steel sign - Ref. 510156S

Self-adhesive stainless steel toilet sign. Polished satin 304 stainless steel. Stainless steel thickness: 1.2mm. "Baby changing facilities" toilet sign. Dimensions: 125 x 125mm. 30-year warranty.