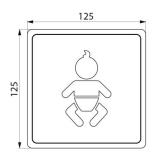

### DESCRIPTION Stainless steel sign - Ref. 510156S

Self-adhesive stainless steel toilet sign. Polished satin 304 stainless steel. Stainless steel thickness: 1.2mm. "Baby changing facilities" toilet sign. Dimensions: 125 x 125mm. 30-year warranty.

#### Stainless steel sign - Ref. 510156S

| Height          | 125mm                              |
|-----------------|------------------------------------|
| Width           | 125mm                              |
| Thickness       | 1.2mm                              |
|                 |                                    |
| Finish          | Polished satin 304 stainless steel |
| Finish<br>Norms | Polished satin 304 stainless steel |