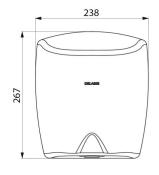

Dimensions: 175 x 238 x 267mm.

Weight: 4kg. Class I. IP23. CE marked. 3-year warranty.

## TECHNICAL CHARACTERISTICS

HIGHFLOW high-speed hand dryer - Ref. 510622W

| Supply     | Electric                                |
|------------|-----------------------------------------|
| Technology | Infrared detection                      |
| Height     | 267mm                                   |
| Depth      | 175mm                                   |
| Width      | 238mm                                   |
| Finish     | White powder-coated 304 stainless steel |
| Norms      | CE @                                    |
| Warranty   |                                         |
|            |                                         |