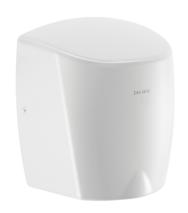

## **HIGHFLOW** high-speed hand dryer

Ref. 510622W

Air pulse

2025 UK public price excluding VAT: £483.12

## **DESCRIPTION**

HIGHFLOW high-speed hand dryer - Ref. 510622W

HIGHFLOW air pulse hand dryer.

Robust model.

Lit central nozzle concentrates pulsed air onto hands at 230km/h.

High speed electrical hand dryer: dries in 10 to 12 seconds.