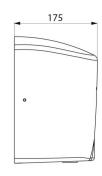

Dimensions: 175 x 238 x 267mm.

Weight: 4kg. Class I. IP23. CE marked. 3-year warranty.

## TECHNICAL CHARACTERISTICS

HIGHFLOW high-speed hand dryer - Ref. 510622W

| Supply     | Electric                                |
|------------|-----------------------------------------|
| Technology | Infrared detection                      |
| Height     | 267mm                                   |
| Depth      | 175mm                                   |
| Width      | 238mm                                   |
| Finish     | White powder-coated 304 stainless steel |
| Norms      | CE @                                    |
| Warranty   |                                         |
|            |                                         |