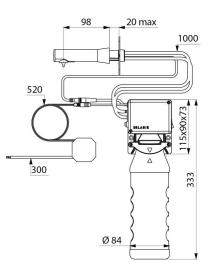

#### BINOPTIC wall-mounted electronic soap dispenser - Ref. 512051P

| Supply        | Mains supply 230/6V               |
|---------------|-----------------------------------|
| Technology    | Infrared detection                |
| Height        | 333mm (tank and electronic unit)  |
| Length        | 115mm                             |
| Spout length  | 98mm                              |
| Volume        | 1-litre tank                      |
| Finish        | Chrome-plated 304 stainless steel |
| Norms         | CE ©                              |
| Warranty      | 30 M                              |
| Repairability | <b>FEDRALITY</b>                  |