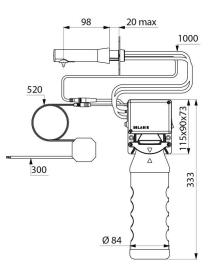

#### BINOPTIC wall-mounted electronic soap dispenser - Ref. 512051P

| Supply        | Mains supply 230/6V               |
|---------------|-----------------------------------|
| Technology    | Infrared detection                |
| Height        | 333mm (tank and electronic unit)  |
| Length        | 115mm                             |
| Spout length  | 98mm                              |
| Volume        | 1-litre tank                      |
| Finish        | Chrome-plated 304 stainless steel |
| Norms         | CE ©                              |
| Warranty      | 30 M                              |
| Repairability | <b>FEDRALITY</b>                  |