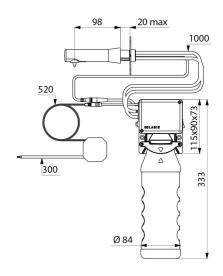

## **TECHNICAL CHARACTERISTICS**

BINOPTIC wall-mounted electronic soap dispenser - Ref. 512051P

| Supply        | Mains supply 230/6V               |
|---------------|-----------------------------------|
| Technology    | Infrared detection                |
| Height        | 333mm (tank and electronic unit)  |
| Length        | 115mm                             |
| Spout length  | 98mm                              |
| Volume        | 1-litre tank                      |
| Finish        | Chrome-plated 304 stainless steel |
| Norms         | <b>CE ©</b>                       |
| Warranty      | 30 g<br>WARRANTY                  |
| Repairability | 563<br>REPARABULTY                |
|               |                                   |

For vegetable-based liquid soap with maximum viscosity of 3,000 mPa.s or specific foam soap.

Compatible with hydroalcoholic gel

Total spout length: 115mm. Supplied with 1-litre tank.

Wall-mounted electronic soap dispenser with 30-year warranty.