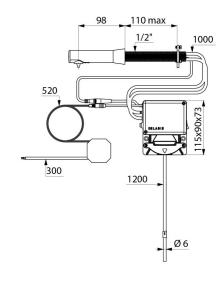

Automatic soap dispenser: mains supply with 230/6V transformer.

For vegetable-based liquid soap with maximum viscosity of 3,000 mPa.s or specific foam soap.

Total spout length: 115mm.

Supplied with 1.20m flexible tube for remote tanks.

## **TECHNICAL CHARACTERISTICS**

BINOPTIC wall-mounted electronic soap dispenser - Ref. 512111P

| Supply        | Mains supply 230/6V               |
|---------------|-----------------------------------|
| Connector     | 1/2"                              |
| Technology    | Infrared detection                |
| Height        | 115mm (electronic housing)        |
| Length        | 115mm                             |
| Spout length  | 98mm                              |
| Finish        | Chrome-plated 304 stainless steel |
| Norms         | (€ ©                              |
| Warranty      | 30 g                              |
| Repairability | 50 g                              |
|               |                                   |