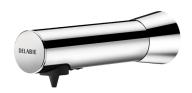

## **DESCRIPTION**

BINOPTIC wall-mounted electronic soap dispenser - Ref. 512111P

Wall-mounted electronic soap dispenser.

Liquid or foam soap dispenser.

Vandal-resistant model for cross wall (TC) up to 110mm.

No manual contact: infrared cell detects hands automatically.

Chrome-plated 304 stainless steel spout.

No waste pump dispenser.

Independent electronic housing for installation beneath a washbasin or in a service duct.

Automatic soap dispenser: mains supply with 230/6V transformer.

For vegetable-based liquid soap with maximum viscosity of 3,000 mPa.s or specific foam soap.

Total spout length: 115mm.

Supplied with 1.20m flexible tube for remote tanks.