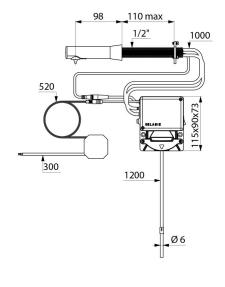

Automatic soap dispenser: mains supply with 230/6V transformer.

For vegetable-based liquid soap with maximum viscosity of 3,000 mPa.s or specific foam soap.

Total spout length: 115mm.

Supplied with 1.20m flexible tube for remote tanks.

## **TECHNICAL CHARACTERISTICS**

BINOPTIC wall-mounted electronic soap dispenser - Ref. 512111P

| Supply        | Mains supply 230/6V               |
|---------------|-----------------------------------|
| Connector     | 1/2"                              |
| Technology    | Infrared detection                |
| Height        | 115mm (electronic housing)        |
| Length        | 115mm                             |
| Spout length  | 98mm                              |
| Finish        | Chrome-plated 304 stainless steel |
| Norms         | CE ©                              |
| Warranty      | 30 g                              |
| Repairability | 56 g                              |