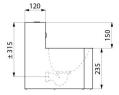

#### TEK washbasin - Ref. 161340

| Height    | 385mm                              |
|-----------|------------------------------------|
| Length    | 395 mm                             |
| Width     | 400mm                              |
| Thickness | 1.2mm                              |
| Finish    | Polished satin 304 stainless steel |
| Norms     | CE 🔘 ACS                           |
| Warranty  | 30章<br>WARRANTY                    |