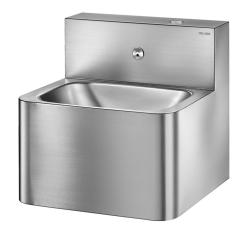

# **TEK washbasin**

Ref. 161340

Polished satin 304 stainless steel - Wall-mounted - Concealed drainage

2025 UK public price excluding VAT: £922.34

#### DESCRIPTION

TEK washbasin - Ref. 161340

Wall-mounted washbasin.
Bacteriostatic 304 stainless steel.
Stainless steel thickness: 1.2mm.
Rounded edges prevent injury.
Vandal-resistant: shrouded basin, concealed trap.
Supplied with 1 time flow tap: stainless steel tamperproof push-button and anti-blocking system, 7 seconds time flow.
Flat perforated waste, without screws: easy to clean and vandal-resistant.
Without overflow.
Supplied with trap.
Supplied with fixing elements.
CE marked. Complies with European standard EN 14688.
Weight: 8.6kg.