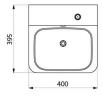

#### TEK washbasin - Ref. 161340

| Height    | 385mm                              |
|-----------|------------------------------------|
| Length    | 395 mm                             |
| Width     | 400mm                              |
| Thickness | 1.2mm                              |
| Finish    | Polished satin 304 stainless steel |
| Norms     | CE 🔘 ACS                           |
| Warranty  | 30章<br>WARRANTY                    |