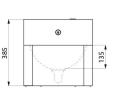

#### TEK washbasin - Ref. 161340

| Height    | 385mm                              |
|-----------|------------------------------------|
| Length    | 395 mm                             |
| Width     | 400mm                              |
| Thickness | 1.2mm                              |
| Finish    | Polished satin 304 stainless steel |
| Norms     | CE 🔘 ACS                           |
| Warranty  | 30章<br>WARRANTY                    |