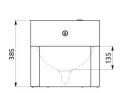

## TECHNICAL CHARACTERISTICS

TEK washbasin - Ref. 161340

| Height    | 385mm                              |
|-----------|------------------------------------|
| Length    | 395 mm                             |
| Width     | 400mm                              |
| Thickness | 1.2mm                              |
| Finish    | Polished satin 304 stainless steel |
| Norms     | CE @ ACS                           |
| Warranty  | 30 WARRANTY                        |