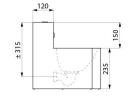

## TECHNICAL CHARACTERISTICS

TEK washbasin - Ref. 161340

| Height    | 385mm                              |
|-----------|------------------------------------|
| Length    | 395 mm                             |
| Width     | 400mm                              |
| Thickness | 1.2mm                              |
| Finish    | Polished satin 304 stainless steel |
| Norms     | CE @ ACS                           |
| Warranty  | 30 WARRANTY                        |