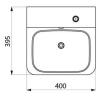

## TECHNICAL CHARACTERISTICS

TEK washbasin - Ref. 161340

| Height    | 385mm                              |
|-----------|------------------------------------|
| Length    | 395 mm                             |
| Width     | 400mm                              |
| Thickness | 1.2mm                              |
| Finish    | Polished satin 304 stainless steel |
| Norms     | CE @ ACS                           |
| Warranty  | 30 WARRANTY                        |