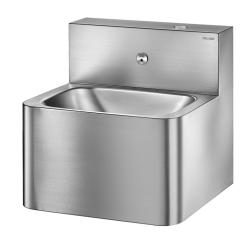

## **TEK washbasin**

Ref. 161340

Polished satin 304 stainless steel - Wall-mounted - Concealed drainage

2024 UK public price excluding VAT: £1,017.69

## **DESCRIPTION**

TEK washbasin - Ref. 161340

Wall-mounted washbasin.

Bacteriostatic 304 stainless steel. Stainless steel thickness: 1.2mm.

Rounded edges prevent injury.

Vandal-resistant: shrouded basin, concealed trap.

Supplied with 1 time flow tap: stainless steel tamperproof push-button and anti-blocking system, 7 seconds time flow.

Flat perforated waste, without screws: easy to clean and vandal-resistant.

Without overflow.

Supplied with trap.

Supplied with fixing elements.

CE marked. Complies with European standard EN 14688.

Weight: 8.6kg.