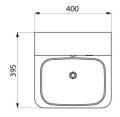

## TECHNICAL CHARACTERISTICS

TEK washbasin - Ref. 161440

| Height    | 385mm                              |
|-----------|------------------------------------|
| Length    | 395mm                              |
| Width     | 400mm                              |
| Thickness | 1.2mm                              |
| Finish    | Polished satin 304 stainless steel |
| Norms     | CE @ ACS                           |
| Warranty  | 30 WARRANTY                        |