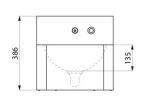

## TECHNICAL CHARACTERISTICS

TEK washbasin - Ref. 161440

| Height    | 385mm                              |
|-----------|------------------------------------|
| Length    | 395mm                              |
| Width     | 400mm                              |
| Thickness | 1.2mm                              |
| Finish    | Polished satin 304 stainless steel |
| Norms     | CE @ ACS                           |
| Warranty  | 30 WARRANTY                        |