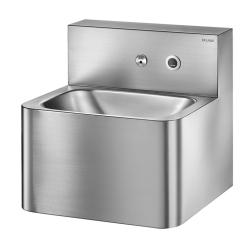

## **TEK washbasin**

Ref. 161440

Polished satin 304 stainless steel - Wall-mounted - Concealed drainage

2025 UK public price excluding VAT: £1,259.33

## **DESCRIPTION**

TEK washbasin - Ref. 161440

Wall-mounted washbasin.

Bacteriostatic 304 stainless steel. Stainless steel thickness: 1.2mm. Rounded edges prevent injury.

Vandal-resistant: shrouded basin, concealed trap.

Supplied with 1 electronic tap: flow rate pre-set at 3 lpm, infrared presence

detection, adjustable duty flush, 230/12V mains supply.

Flat perforated waste, without screws: easy to clean and vandal-resistant.

Without overflow.

Supplied with trap.

Supplied with fixing elements.

CE marked. Complies with European standard EN 14688.

Weight: 8.3kg.