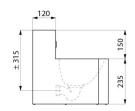

## TECHNICAL CHARACTERISTICS

TEK washbasin - Ref. 161440

| Height    | 385mm                              |
|-----------|------------------------------------|
| Length    | 395mm                              |
| Width     | 400mm                              |
| Thickness | 1.2mm                              |
| Finish    | Polished satin 304 stainless steel |
| Norms     | CE @ ACS                           |
| Warranty  | 30 WARRANTY                        |