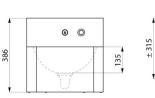

#### TEK washbasin - Ref. 161440

| Height    | 385mm                              |
|-----------|------------------------------------|
| Length    | 395mm                              |
| Width     | 400mm                              |
| Thickness | 1.2mm                              |
| Finish    | Polished satin 304 stainless steel |
| Norms     | CE 🙆 ACS                           |
| Warranty  |                                    |