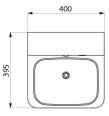

#### TEK washbasin - Ref. 161440

| Height    | 385mm                              |
|-----------|------------------------------------|
| Length    | 395mm                              |
| Width     | 400mm                              |
| Thickness | 1.2mm                              |
| Finish    | Polished satin 304 stainless steel |
| Norms     | CE 🙆 ACS                           |
| Warranty  |                                    |