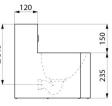

#### TEK washbasin - Ref. 161440

| Height    | 385mm                              |
|-----------|------------------------------------|
| Length    | 395mm                              |
| Width     | 400mm                              |
| Thickness | 1.2mm                              |
| Finish    | Polished satin 304 stainless steel |
| Norms     | CE 🙆 ACS                           |
| Warranty  |                                    |