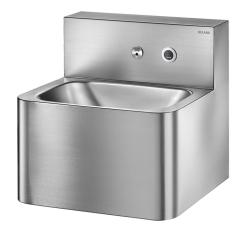

# **TEK washbasin**

Ref. 161440

Polished satin 304 stainless steel - Wall-mounted - Concealed drainage

2024 UK public price excluding VAT: £1,402.61

### DESCRIPTION

TEK washbasin - Ref. 161440

Wall-mounted washbasin.
Bacteriostatic 304 stainless steel.
Stainless steel thickness: 1.2mm.
Rounded edges prevent injury.
Vandal-resistant: shrouded basin, concealed trap.
Supplied with 1 electronic tap: flow rate pre-set at 3 lpm, infrared presence detection, adjustable duty flush, 230/12V mains supply.
Flat perforated waste, without screws: easy to clean and vandal-resistant.
Without overflow.
Supplied with trap.
Supplied with fixing elements.
CE marked. Complies with European standard EN 14688.
Weight: 8.3kg.