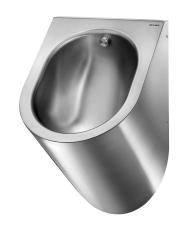

## **DELTA HD wall-hung urinal**

Ref. 164770

Polished satin 304 stainless steel - Rear inlet

2025 UK public price excluding VAT: £668.00

## **DESCRIPTION**

DELTA HD wall-hung urinal - Ref. 164770

Wall-hung individual rimless urinal.

Compatible with all standard frame systems on the market.

Bacteriostatic 304 stainless steel. Stainless steel thickness: 1.2mm.