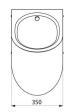

## TECHNICAL CHARACTERISTICS

DELTA HD wall-hung urinal - Ref. 164770

| Height    | 585mm                              |
|-----------|------------------------------------|
| Length    | 350mm                              |
| Width     | 385mm                              |
| Thickness | 1.2mm                              |
| Finish    | Polished satin 304 stainless steel |
| Norms     | CE @                               |
| Warranty  | 30 g                               |
|           |                                    |