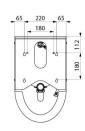

Rear (recessed) inlet.

Vandal-resistant: recessed waste outlet, concealed trap and reinforced mounting frame.

Quick and easy to install from the front thanks to a stainless steel mounting frame.

Supplied with  $1\!\%$  trap, fixing elements and theft prevention TORX security screws.

## TECHNICAL CHARACTERISTICS

DELTA HD wall-hung urinal - Ref. 164770

| Height    | 585mm                              |
|-----------|------------------------------------|
| Length    | 350mm                              |
| Width     | 385mm                              |
| Thickness | 1.2mm                              |
| Finish    | Polished satin 304 stainless steel |
| Norms     | CE @                               |
| Warranty  | 30 g                               |
|           |                                    |