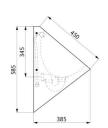

## TECHNICAL CHARACTERISTICS

DELTA HD wall-hung urinal - Ref. 164770

| Height    | 585mm                              |
|-----------|------------------------------------|
| Length    | 350mm                              |
| Width     | 385mm                              |
| Thickness | 1.2mm                              |
| Finish    | Polished satin 304 stainless steel |
| Norms     | CE @                               |
| Warranty  | 30 g                               |
|           |                                    |