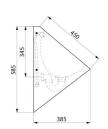

## TECHNICAL CHARACTERISTICS

DELTA HD wall-hung urinal - Ref. 164770

| Height    | 585mm                              |
|-----------|------------------------------------|
| Length    | 350mm                              |
| Width     | 385mm                              |
| Thickness | 1.2mm                              |
| Finish    | Polished satin 304 stainless steel |
| Norms     | CE ©                               |
| Warranty  | 30 g                               |
|           |                                    |