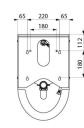

Rear (recessed) inlet.

Vandal-resistant: recessed waste outlet, concealed trap and reinforced mounting frame.

Quick and easy to install from the front thanks to a stainless steel mounting frame.

Supplied with 1½" trap, fixing elements and theft prevention TORX security screws

## TECHNICAL CHARACTERISTICS

DELTA HD wall-hung urinal - Ref. 164770

| Height    | 585mm                              |
|-----------|------------------------------------|
| Length    | 350mm                              |
| Width     | 385mm                              |
| Thickness | 1.2mm                              |
| Finish    | Polished satin 304 stainless steel |
| Norms     | CE ©                               |
| Warranty  | 30 g                               |
|           |                                    |