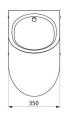

## TECHNICAL CHARACTERISTICS

DELTA HD wall-hung urinal - Ref. 164770

| Height    | 585mm                              |
|-----------|------------------------------------|
| Length    | 350mm                              |
| Width     | 385mm                              |
| Thickness | 1.2mm                              |
| Finish    | Polished satin 304 stainless steel |
| Norms     | CE ©                               |
| Warranty  | 30 g                               |
|           |                                    |