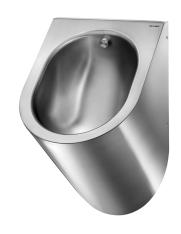

## **DELTA HD wall-hung urinal**

Ref. 164770

Polished satin 304 stainless steel - Rear inlet

2024 UK public price excluding VAT: £711.11

## **DESCRIPTION**

DELTA HD wall-hung urinal - Ref. 164770

Wall-hung individual rimless urinal.

Compatible with all standard frame systems on the market.

Bacteriostatic 304 stainless steel. Stainless steel thickness: 1.2mm.