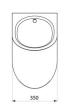

## **TECHNICAL CHARACTERISTICS**

DELTA TC wall-hung urinal - Ref. 160770

| Height    | 585mm                              |
|-----------|------------------------------------|
| Length    | 350mm                              |
| Width     | 385mm                              |
| Thickness | 1.2mm                              |
| Finish    | Polished satin 304 stainless steel |
| Norms     | CE ©                               |
| Warranty  | 30 g                               |