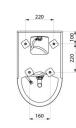

## **DESCRIPTION**

DELTA TC wall-hung urinal - Ref. 160770

Wall-hung individual rimless urinal, cross wall installation for service ducts. Bacteriostatic 304 stainless steel. Stainless steel thickness: 1.2mm. Rear (recessed) inlet.

Vandal-resistant: recessed waste outlet, concealed trap.

200mm threaded rod can be cut to size (other lengths available on request). Supplied with fixing elements.

CE marked. Complies with European standard EN 13407 for 2L flush. Weight: 8kg.