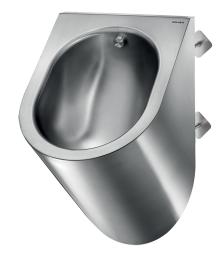

## **DELTA TC wall-hung urinal**

Ref. 160770

Polished satin 304 stainless steel - Rear inlet

2025 UK public price excluding VAT: £668.00

## **DESCRIPTION**

DELTA TC wall-hung urinal - Ref. 160770

Wall-hung individual rimless urinal, cross wall installation for service ducts. Bacteriostatic 304 stainless steel. Stainless steel thickness: 1.2mm. Rear (recessed) inlet.

Vandal-resistant: recessed waste outlet, concealed trap.

200mm threaded rod can be cut to size (other lengths available on request). Supplied with fixing elements.

CE marked. Complies with European standard EN 13407 for 2L flush. Weight: 8kg.