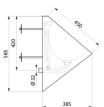

## **TECHNICAL CHARACTERISTICS**

DELTA TC wall-hung urinal - Ref. 160770

| Height    | 585mm                              |
|-----------|------------------------------------|
| Length    | 350mm                              |
| Width     | 385mm                              |
| Thickness | 1.2mm                              |
| Finish    | Polished satin 304 stainless steel |
| Norms     | CE ©                               |
| Warranty  | 30 g                               |