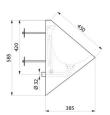

## **TECHNICAL CHARACTERISTICS**

DELTA TC wall-hung urinal - Ref. 160770

| Height    | 585mm                              |
|-----------|------------------------------------|
| Length    | 350mm                              |
| Width     | 385mm                              |
| Thickness | 1.2mm                              |
| Finish    | Polished satin 304 stainless steel |
| Norms     | CE ©                               |
| Warranty  | 30 g                               |