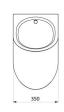

## **TECHNICAL CHARACTERISTICS**

DELTA TC wall-hung urinal - Ref. 160770

| Height    | 585mm                              |
|-----------|------------------------------------|
| Length    | 350mm                              |
| Width     | 385mm                              |
| Thickness | 1.2mm                              |
| Finish    | Polished satin 304 stainless steel |
| Norms     | CE ©                               |
| Warranty  | 30 g                               |