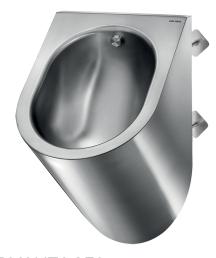

## **DELTA TC wall-hung urinal**

Ref. 160770

Polished satin 304 stainless steel - Rear inlet

2024 UK public price excluding VAT: £711.11

## **DESCRIPTION**

DELTA TC wall-hung urinal - Ref. 160770

Wall-hung individual rimless urinal, cross wall installation for service ducts. Bacteriostatic 304 stainless steel. Stainless steel thickness: 1.2mm. Rear (recessed) inlet.

Vandal-resistant: recessed waste outlet, concealed trap.

 $200 \mathrm{mm}$  threaded rod can be cut to size (other lengths available on request). Supplied with fixing elements.

CE marked. Complies with European standard EN 13407 for 2L flush. Weight: 8kg.