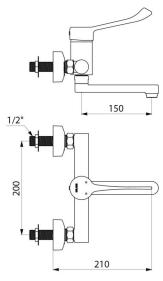

## **DESCRIPTION**

Mechanical sink mixer - Ref. 2447LUK

Wall-mounted mechanical basin mixer, 200mm centres.

Flat fixed under spout L. 150mm with hygienic flow straightener suitable for fitting a BIOFIL terminal filter.

## TECHNICAL CHARACTERISTICS

Mechanical sink mixer - Ref. 2447LUK

| Connector    | M1/2"               |
|--------------|---------------------|
| Technology   | Securitouch         |
| Spout length | 150mm               |
| Flow rate    | 5 lpm               |
|              |                     |
| Finish       | Chrome-plated brass |
| Finish Norms | Chrome-plated brass |
|              | <u> </u>            |