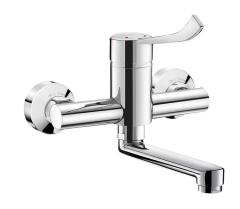

## Mechanical sink mixer

Ref. 2447LUK

Wall-mounted mixer, fixed L. 150mm spout, Hygiene lever L. 150mm

2025 UK public price excluding VAT: £378.10

## **DESCRIPTION**

Mechanical sink mixer - Ref. 2447LUK

Wall-mounted mechanical basin mixer, 200mm centres.

Flat fixed under spout L. 150mm with hygienic flow straightener suitable for fitting a BIOFIL terminal filter.

Securitouch thermal insulation prevents burns.

 $\emptyset$  40mm ceramic cartridge with pre-set maximum temperature limiter.

Body and spout with smooth interiors and low water volume (reduce niches where bacteria can develop).

Flow rate regulated at 5 lpm.

Chrome-plated brass body.

Hygiene control lever L. 150mm.

Supplied with in-line STOP/CHECK connectors M1/2" M3/4" ideal for hospitals. 30-year warranty.