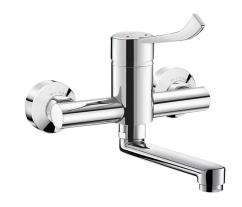

## SECURITHERM EP pressurebalancing basin mixer

Ref. 2447LEPUK

Wall-mounted mixer, fixed L. 150mm spout, Hygiene lever L. 150mm

2024 UK public price excluding VAT: £434.10

## **DESCRIPTION**

SECURITHERM EP pressure-balancing basin mixer - Ref. 2447LEPUK

SECURITHERM pressure-balancing wall-mounted mechanical sink mixer, 200mm centres.

Anti-scalding safety: HW flow rate is reduced if CW flow rate fails (and vice versa).

Securitouch thermal insulation prevents burns.

Flat fixed under spout L. 150mm with hygienic flow straightener suitable for fitting a BIOFIL terminal filter.

 $\ensuremath{\text{\emptyset}}$  40mm pressure-balancing ceramic cartridge with pre-set maximum temperature limiter.

Body and spout with smooth interiors and low water volume (reduce niches where bacteria can develop).

Flow rate regulated at 5 lpm.

Chrome-plated brass body.

Hygiene control lever L. 150mm.

Supplied with in-line STOP/CHECK connectors M1/2" M3/4" ideal for hospitals. 30-year warranty.