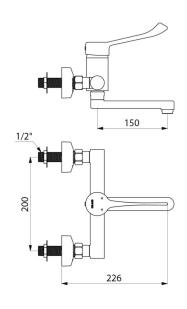

## SECURITHERM EP pressurebalancing basin mixer

Ref. 2447LEPUK

Wall-mounted mixer, fixed L. 150mm spout, Hygiene lever L. 150mm

2024 UK public price excluding VAT: £434.10

Body and spout with smooth interiors and low water volume (reduce niches where bacteria can develop).

Flow rate regulated at 5 lpm.

Chrome-plated brass body.

Hygiene control lever L. 150mm.

Supplied with in-line STOP/CHECK connectors M1/2" M3/4" ideal for hospitals. 30-year warranty.

## **TECHNICAL CHARACTERISTICS**

SECURITHERM EP pressure-balancing basin mixer - Ref. 2447LEPUK

| M1/2"                       |
|-----------------------------|
| SECURITHERM EP, Securitouch |
| 150mm                       |
| 5 lpm                       |
| 41°C                        |
| Chrome-plated brass         |
| UWRAS                       |
| 30 g<br>WARRANTY            |
| 50 g                        |
|                             |