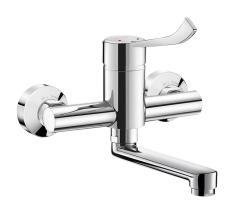

#### SECURITHERM EP pressure-balancing basin mixer - Ref. 2447LEPUK

SECURITHERM pressure-balancing wall-mounted mechanical sink mixer, 200mm centres.

Anti-scalding safety: HW flow rate is reduced if CW flow rate fails (and vice versa).

Securitouch thermal insulation prevents burns.

Flat fixed under spout L. 150mm with hygienic flow straightener suitable for fitting a BIOFIL terminal filter.

Ø 40mm pressure-balancing ceramic cartridge with pre-set maximum temperature limiter. Body and spout with smooth interiors and low water volume (reduce niches

where bacteria can develop). Flow rate regulated at 5 lpm.

Chrome-plated brass body.

Hygiene control lever L. 150mm.

Supplied with in-line STOP/CHECK connectors M1/2" M3/4" ideal for hospitals. 30-year warranty.