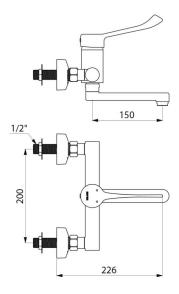

#### SECURITHERM EP pressure-balancing basin mixer - Ref. 2447LEPUK

SECURITHERM pressure-balancing wall-mounted mechanical sink mixer, 200mm centres.

Anti-scalding safety: HW flow rate is reduced if CW flow rate fails (and vice versa).

Securitouch thermal insulation prevents burns.

Flat fixed under spout L. 150mm with hygienic flow straightener suitable for fitting a BIOFIL terminal filter.

Ø 40mm pressure-balancing ceramic cartridge with pre-set maximum temperature limiter. Body and spout with smooth interiors and low water volume (reduce niches

where bacteria can develop). Flow rate regulated at 5 lpm.

Chrome-plated brass body.

Hygiene control lever L. 150mm.

Supplied with in-line STOP/CHECK connectors M1/2" M3/4" ideal for hospitals. 30-year warranty.

#### SECURITHERM EP pressure-balancing basin mixer - Ref. 2447LEPUK

| Connector           | M1/2"                       |
|---------------------|-----------------------------|
| Technology          | SECURITHERM EP, Securitouch |
| Spout length        | 150mm                       |
| Flow rate           | 5 lpm                       |
| Temperature limiter | 41°C                        |
| Finish              | Chrome-plated brass         |
| Norms               | JWRAS                       |
| Warranty            | 30 H                        |
| Repairability       | FEDALABILITY                |