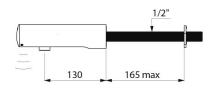

#### TEMPOMATIC 4 electronic tap - Ref. 443416

Wall-mounted electronic basin tap:
Lithium 123 6V batteries integrated.
Reduced-stagnation solenoid valve and electronic unit integrated into the body of the tap.
Flow rate pre-set at 3 lpm at 3 bar, can be adjusted from 1.4 - 6 lpm.
Scale-resistant flow straightener.
Duty flush (~60 seconds every 24 hours after last use).
Presence detection, sensor at the end of the spout optimises detection.
Chrome-plated stainless steel body, L. 130mm.
Cap fixed in place by 2 concealed screws.
Stopcock.
For cross wall installation.
Anti-blocking security.
Suitable for people with reduced mobility.
30-year warranty.

#### TEMPOMATIC 4 electronic tap - Ref. 443416

| Supply        | 6V batteries     |
|---------------|------------------|
| Connector     | M1/2"            |
| Technology    | Electronic       |
| Spout length  | 130mm            |
| Flow rate     | 3 lpm            |
| Norms         | ACS 🦉 🥥 🦕 SVGW   |
| Warranty      | 30 S             |
| Repairability | 500 REPARADILITY |