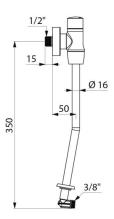

#### TEMPOFLUX urinal valve - Ref. 778759

| Connector  | 1/2"                  |
|------------|-----------------------|
| Technology | Time flow             |
| Height     | 350mm                 |
| Flow rate  | 0.15 L/sec            |
| Warranty   | <b>30</b><br>WARRANTY |