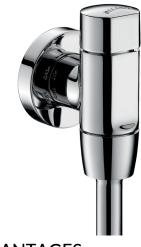

# **TEMPOFLUX** urinal valve

Ref. 778759

Time flow 3 seconds. For DELABIE FINO urinal

2025 UK public price excluding VAT: £173.94

#### DESCRIPTION TEMPOFLUX urinal valve - Ref. 778759

Exposed time flow urinal valve: For DELABIE FINO urinals. Soft-touch operation. Time flow pre-set at ~3 seconds. Flow rate pre-set at 0.15 L/sec at 3 bar, can be adjusted up to 0.3 L/sec. Innovative stopcock and flow rate adjustment system integrated in the wall plate (patented). Compatible with rain water. Complies with European standard EN 12541 (class II acoustic level). Chrome-plated solid brass body M½". With chrome-plated neck tube. Angled for recessed inlet. Suitable for people with reduced mobility. 30-year warranty.