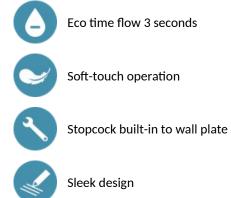

### DESCRIPTION TEMPOFLUX urinal valve - Ref. 778759

Exposed time flow urinal valve: For DELABIE FINO urinals. Soft-touch operation. Time flow pre-set at ~3 seconds. Flow rate pre-set at 0.15 L/sec at 3 bar, can be adjusted up to 0.3 L/sec. Innovative stopcock and flow rate adjustment system integrated in the wall plate (patented). Compatible with rain water. Complies with European standard EN 12541 (class II acoustic level). Chrome-plated solid brass body M½". With chrome-plated neck tube. Angled for recessed inlet. Suitable for people with reduced mobility. 30-year warranty.