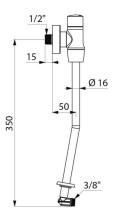

### TEMPOFLUX urinal valve - Ref. 778759

| Connector  | 1/2"                  |
|------------|-----------------------|
| Technology | Time flow             |
| Height     | 350mm                 |
| Flow rate  | 0.15 L/sec            |
| Warranty   | <b>30</b><br>WARRANTY |