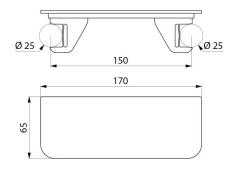

## **TECHNICAL CHARACTERISTICS**

Shelf for dual control shower mixers - Ref. 850

| Depth    | 65mm                     |
|----------|--------------------------|
| Length   | 170mm                    |
| Finish   | Chrome-plated            |
| Warranty | 30 <sup>§</sup> WARRANTY |