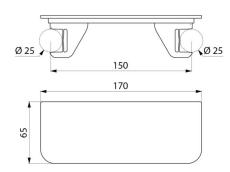

## **TECHNICAL CHARACTERISTICS**

Shelf for dual control shower mixers - Ref. 850

| Depth    | 65mm            |
|----------|-----------------|
| Length   | 170mm           |
| Finish   | Chrome-plated   |
| Warranty | 30g<br>WARRANTY |