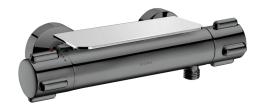

## **DESCRIPTION**

Shelf for dual control shower mixers - Ref. 850

Chrome-plated shelf ideal for dual control thermostatic shower mixers (see ref.s H9741TP & H9739).

Body hygiene products can be placed on shelf (shower gel, shampoo, etc.). 30-year warranty