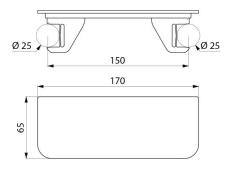

## **TECHNICAL CHARACTERISTICS**

Shelf for dual control shower mixers - Ref. 850

| Depth    | 65mm                 |
|----------|----------------------|
| Length   | 170mm                |
| Finish   | Chrome-plated        |
| Warranty | <b>30</b> § WARRANTY |