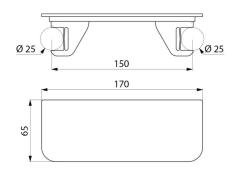

## **TECHNICAL CHARACTERISTICS**

Shelf for dual control shower mixers - Ref. 850

| Depth    | 65mm          |
|----------|---------------|
| Length   | 170mm         |
| Finish   | Chrome-plated |
| Warranty | 30 g          |