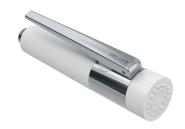

## **DESCRIPTION**

White M1/2" hand spray - Ref. 433003

White hand spray with adjustable jet and scale resistant tip with nozzles. Shock-resistant.

Two jet options: rain effect and concentrated jet at 10 lpm at 3 bar. Reinforced polypropylene handle with non-slip grip (improved grip). Chrome-plated solid brass.

Hand spray can be locked in open position simply by clicking. 30-year warranty.

## **ADVANTAGES**

Thermal insulation and ergonomic

Shock-resistant tip

Two jet options available

Scale-resistant