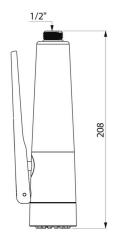

## TECHNICAL CHARACTERISTICS

White M1/2" hand spray - Ref. 433003

| Connector | M1/2"          |
|-----------|----------------|
| Height    | 208mm          |
| Flow rate | 10lpm at 3 bar |
| Finish    | Polypropylene  |
| Norms     | ACS            |
| Warranty  | 30 g           |