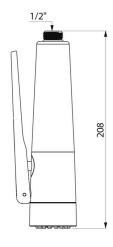

## **TECHNICAL CHARACTERISTICS**

White M1/2" hand spray - Ref. 433003

| Connector | M1/2"                              |  |
|-----------|------------------------------------|--|
| Height    | 208mm                              |  |
| Flow rate | 10lpm at 3 bar                     |  |
| Finish    | Polypropylene                      |  |
| Norms     | ACS                                |  |
| Warranty  | <b>30</b> <sup>货</sup><br>WARRANTY |  |
|           |                                    |  |