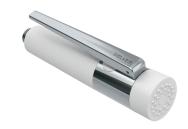

## White M1/2" hand spray

Ref. 433003

Scale-resistant with nozzles

2025 UK public price excluding VAT: £176.06

## **DESCRIPTION**

White M1/2" hand spray - Ref. 433003

White hand spray with adjustable jet and scale resistant tip with nozzles. Shock-resistant.

Two jet options: rain effect and concentrated jet at 10 lpm at 3 bar. Reinforced polypropylene handle with non-slip grip (improved grip). Chrome-plated solid brass.

Hand spray can be locked in open position simply by clicking. 30-year warranty.

## **ADVANTAGES**

Thermal insulation and ergonomic

Shock-resistant tip

Two jet options available

Scale-resistant