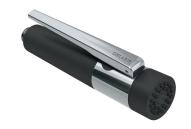

## **DESCRIPTION**

Black M1/2" hand spray - Ref. 433009

Black hand spray with adjustable jet and scale resistant tip with nozzles. Shock-resistant.

Two jet options: rain effect and concentrated jet at 10 lpm at 3 bar. Reinforced polypropylene handle with non-slip grip (improved grip). Chrome-plated solid brass.

Hand spray can be locked in open position simply by clicking. 30-year warranty.

## **ADVANTAGES**

Thermal insulation and ergonomic

Shock-resistant tip

Two jet options available

Scale-resistant