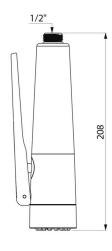

## **TECHNICAL CHARACTERISTICS**

Black M1/2" hand spray - Ref. 433009

| Connector | M1/2"                              |  |
|-----------|------------------------------------|--|
| Height    | 208mm                              |  |
| Flow rate | 10lpm at 3 bar                     |  |
| Finish    | Polypropylene                      |  |
| Norms     | ACS                                |  |
| Warranty  | <b>30</b> <sup>货</sup><br>WARRANTY |  |
|           |                                    |  |