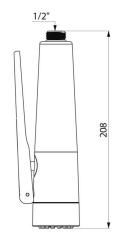

## TECHNICAL CHARACTERISTICS

| Black M1/2" hand spray - Ref. 433009 |                |
|--------------------------------------|----------------|
| Connector                            | M1/2"          |
| Height                               | 208mm          |
| Flow rate                            | 10lpm at 3 bar |
| Finish                               | Polypropylene  |
| Norms                                | ACS            |
| Warranty                             | 30 KK          |