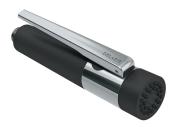

## Black M1/2" hand spray

Ref. 433009

Scale-resistant with nozzles

2025 UK public price excluding VAT: £176.06

## Black M1/2" hand spray - Ref. 433009

Black hand spray with adjustable jet and scale resistant tip with nozzles. Shock-resistant.

Two jet options: rain effect and concentrated jet at 10 lpm at 3 bar. Reinforced polypropylene handle with non-slip grip (improved grip). Chrome-plated solid brass.