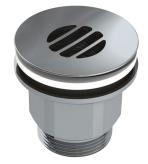

# **HYGIÉNA** waste

Ref. 6110

Waste with concave grid

2025 UK public price excluding VAT: £32.60

#### DESCRIPTION

HYGIÉNA waste - Ref. 6110

Hygienic washbasin waste, M1¼" with concave grid (no water retention). Free flow, with no central screw (avoids scale deposits and reduces bacterial development). Polished chrome-plated brass grid, chrome-plated ABS body. Can be tightened: mini. 1mm, maxi. 2mm.

Complies with EN 274-1.

Washbasin waste with 30-year warranty.

Hygiene: no water retention, no scale deposits

Ideal for stainless steel basins