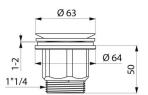

#### DESCRIPTION

HYGIÉNA waste - Ref. 6110

Hygienic washbasin waste, M1¼" with concave grid (no water retention). Free flow, with no central screw (avoids scale deposits and reduces bacterial development). Polished chrome-plated brass grid, chrome-plated ABS body. Can be tightened: mini. 1mm, maxi. 2mm.

#### HYGIÉNA waste - Ref. 6110

 Connector
 11/4"

 Finish
 Chrome-plated

 Warranty
 305