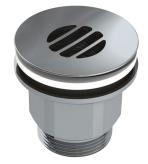

#### DESCRIPTION

HYGIÉNA waste - Ref. 6110

Hygienic washbasin waste, M1¼" with concave grid (no water retention). Free flow, with no central screw (avoids scale deposits and reduces bacterial development). Polished chrome-plated brass grid, chrome-plated ABS body. Can be tightened: mini. 1mm, maxi. 2mm.

Complies with EN 274-1.

Washbasin waste with 30-year warranty.

Hygiene: no water retention, no scale deposits

Ideal for stainless steel basins