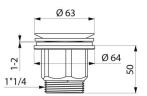

#### DESCRIPTION

HYGIÉNA waste - Ref. 6110

Hygienic washbasin waste, M1¼" with concave grid (no water retention). Free flow, with no central screw (avoids scale deposits and reduces bacterial development). Polished chrome-plated brass grid, chrome-plated ABS body. Can be tightened: mini. 1mm, maxi. 2mm.

#### HYGIÉNA waste - Ref. 6110

 Connector
 11/4"

 Finish
 Chrome-plated

 Warranty
 305