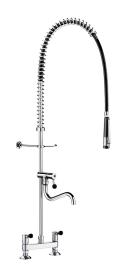

## Twin hole pre-rinse set with mixer

Ref. 5633UK

With bib tap

2024 UK public price excluding VAT: £990.99

Twin hole pre-rinse set with mixer - Ref. 5633UK

Complete pre-rinse set with bib tap.

Deck-mounted twin hole mixer with 180mm centres with:

- Valve heads with reinforced mechanisms with ergonomic control levers.
- Offset inlet connections with M1/2" tails.

Bib tap with:

- Swivelling, tubular spout L. 200mm.
- 25 lpm full flow rate achieved within the first 90°.
- Valve head with reinforced mechanism with ergonomic control lever.

Black, scale-resistant M1/2" hand spray with adjustable jet and 9 lpm flow rate at the outlet.

Black, reinforced, food-grade flexible hose L. 0.95m.

3/4" brass column.

Adjustable wall bracket.

Stainless steel spring guide.

30-year warranty.

These pre-rinse models can be installed close to the splashback.