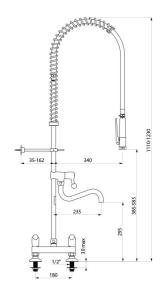

## **TECHNICAL CHARACTERISTICS**

Twin hole pre-rinse set with mixer - Ref. 5633UK

| Connector         | M1/2"               |
|-------------------|---------------------|
| Height            | 1110-1230mm         |
| Drop height       | 345 - 585mm         |
| Flow rate         | 25 lpm              |
| Width to the wall | 35 - 162mm          |
| Finish            | Chrome-plated brass |
| Warranty          | 30 S                |
| Repairability     | 50 g                |
|                   |                     |