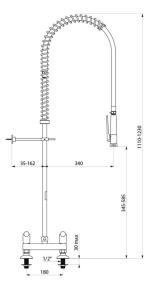

### DESCRIPTION

Twin hole pre-rinse set with mixer - Ref. 5680UK

Complete pre-rinse set without bib tap. Deck-mounted twin hole mixer with 180mm centres with: - Valve heads with reinforced mechanisms with ergonomic control levers. - Offset inlet connections with M1/2" tails. Black, scale-resistant M1/2" hand spray with adjustable jet and 9 lpm flow rate at the outlet. Black, reinforced, food-grade flexible hose L. 0.95m. 3/4" brass column. Adjustable wall bracket. Stainless steel spring guide. 30-year warranty. These pre-rinse models can be installed close to the splashback.

#### Twin hole pre-rinse set with mixer - Ref. 5680UK

| Connector         | M1/2"               |
|-------------------|---------------------|
| Height            | 1110 - 1230mm       |
| Drop height       | 345 - 585mm         |
| Flow rate         | 9 lpm               |
| Width to the wall | 35 - 162mm          |
| Finish            | Chrome-plated brass |
| Warranty          | 30 S                |
| Repairability     |                     |