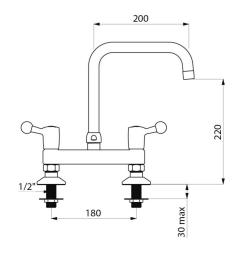

## TECHNICAL CHARACTERISTICS

Deck-mounted twin hole mixer - 60 lpm - Ref. 5641T2UK

| Connector     | M1/2"                               |
|---------------|-------------------------------------|
| Height        | 300mm                               |
| Drop height   | 220mm                               |
| Spout length  | 200mm                               |
| Flow rate     | 60 lpm within 90°, 90 lpm full flow |
| Finish        | Chrome-plated brass                 |
| Warranty      | 30 g                                |
| Repairability | 50 g                                |