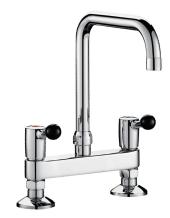

## Deck-mounted twin hole mixer - 60 lpm

Ref. 5641T2UK

Swivelling over spout L. 200mm H.220mm

2024 UK public price excluding VAT: £430.84

Deck-mounted twin hole mixer - 60 lpm - Ref. 5641T2UK

Deck-mounted twin hole mixer, M1/2" with 180mm centres.

Swivelling, tubular spout Ø 22mm H. 220mm L. 200mm with star-shaped flow straightener.

Water-free, guided valve heads with reinforced mechanisms.

Shock-resistant, ergonomic ball levers.

Flow rate 60 lpm at 3 bar within first 90°.

Full flow 90 lpm at 3 bar.

Spout with smooth interior.

One-piece body and spout made from chrome-plated brass.

Reinforced fixings.

Can be installed close to the splashback.

30-year warranty.