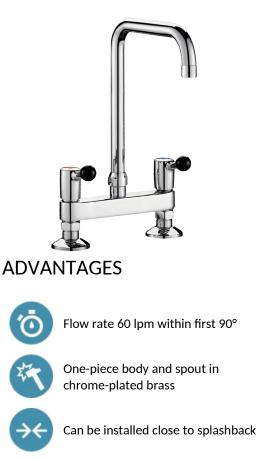

#### DESCRIPTION

Deck-mounted twin hole mixer - 60 lpm - Ref. 5641T3UK

Deck-mounted twin hole mixer, M1/2" with 180mm centres. Swivelling, tubular spout Ø 22mm H. 220mm L. 300mm with star-shaped flow straightener. Water-free, guided valve heads with reinforced mechanisms. Shock-resistant, ergonomic ball levers. Flow rate 60 lpm at 3 bar achieved within first 90°. Full flow 90 lpm at 3 bar. Spout with smooth interior. One-piece body and spout made from chrome-plated brass. Reinforced fixings. Can be installed close to the splashback. 30-year warranty.