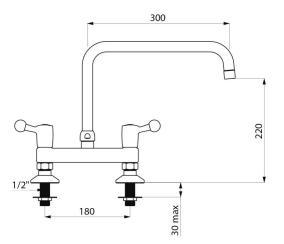

# Deck-mounted twin hole mixer - 60 lpm

Ref. 5641T3UK

Swivelling over spout L. 300mm H. 220mm

2024 UK public price excluding VAT: £445.22

#### DESCRIPTION

Deck-mounted twin hole mixer - 60 lpm - Ref. 5641T3UK

Deck-mounted twin hole mixer, M1/2" with 180mm centres. Swivelling, tubular spout Ø 22mm H. 220mm L. 300mm with star-shaped flow straightener. Water-free, guided valve heads with reinforced mechanisms. Shock-resistant, ergonomic ball levers. Flow rate 60 lpm at 3 bar achieved within first 90°. Full flow 90 lpm at 3 bar. Spout with smooth interior. One-piece body and spout made from chrome-plated brass. Reinforced fixings. Can be installed close to the splashback. 30-year warranty.

#### Deck-mounted twin hole mixer - 60 lpm - Ref. 5641T3UK

| Connector     | M1/2"                               |
|---------------|-------------------------------------|
| Height        | 300mm                               |
| Drop height   | 220mm                               |
| Spout length  | 300mm                               |
| Flow rate     | 60 lpm within 90°, 90 lpm full flow |
| Finish        | Chrome-plated brass                 |
| Warranty      | 30 M                                |
| Repairability | 50 <sup>1</sup><br>REPARABILITY     |