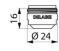

## TECHNICAL CHARACTERISTICS

Hygienic BIOSAFE outlet M24/100 - Ref. 923024.50P

| Connector | M24/100                          |
|-----------|----------------------------------|
| Flow rate | 5 lpm                            |
| Finish    | Hostaform® - chrome-plated brass |
| Norms     | ACS ①                            |