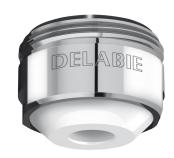

## **DESCRIPTION**

Hygienic BIOSAFE outlet M24/100 - Ref. 923024.50P

BIOSAFE free flow hygienic outlet M24/100 for basin taps/mixers. No grid or partitions in contact with water.

Flow rate 5 lpm.

No water stagnation is possible in internal parts reducing bacterial development.

Made of Hostaform® reducing scale build-up.

Chrome-plated brass ring.

Supplied in packs of 50.

Can only be installed on a tap or mixer with an already limited flow rate in order to maintain a good flow without splashing.

## **ADVANTAGES**

Smooth surface reduces bacterial development

Suitable for taps/mixers with limited flow rates