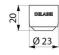

## TECHNICAL CHARACTERISTICS

Hygienic BIOSAFE outlet F22/100 - Ref. 923022.50P

| Connector | F22/100                          |
|-----------|----------------------------------|
| Flow rate | 5 lpm                            |
| Finish    | Hostaform® - chrome-plated brass |
| Norms     | ACS (Q)                          |