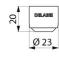

## TECHNICAL CHARACTERISTICS

Hygienic BIOSAFE outlet F22/100 - Ref. 923022.50P

| Connector | F22/100                          |
|-----------|----------------------------------|
| Flow rate | 5 lpm                            |
| Finish    | Hostaform® - chrome-plated brass |
| Norms     | ACS (                            |