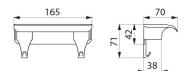

#### White shelf for grab bars for showers - Ref. 511922W

| Height   | 71mm       |
|----------|------------|
| Depth    | 70mm       |
| Length   | 165mm      |
| Norms    | <u>(0)</u> |
| Warranty | 30 M       |