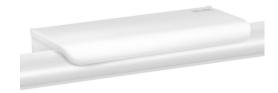

#### DESCRIPTION

White shelf for grab bars for showers - Ref. 511922W

White shelf for grab bars, for showers. Designer shower shelf for Be-Line<sup>®</sup> and Nylon Clean grab bars. Can be installed against the wall, on the bar. Anti-theft locking screw. Ideal for shower gel or soap. 2 hooks for gloves. 30-year warranty.