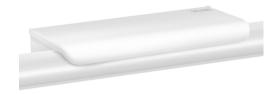

# White shelf for grab bars for showers

Ref. 511922W

2025 UK public price excluding VAT: £28.17

#### DESCRIPTION

White shelf for grab bars for showers - Ref. 511922W

White shelf for grab bars, for showers. Designer shower shelf for Be-Line<sup>®</sup> and Nylon Clean grab bars. Can be installed against the wall, on the bar. Anti-theft locking screw. Ideal for shower gel or soap. 2 hooks for gloves. 30-year warranty.