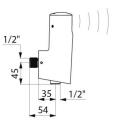

#### TEMPOMATIC 4 urinal valve - Ref. 479411

| Supply     | 6V batteries                    |
|------------|---------------------------------|
| Connector  | M <sup>1</sup> / <sub>2</sub> " |
| Technology | Electronic                      |
| Height     | 150mm                           |
| Depth      | 70mm                            |
| Flow rate  | 0.15 l/sec.                     |
| Warranty   | 30 LE                           |