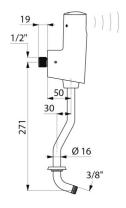

#### TEMPOMATIC 4 urinal valve - Ref. 479414

| Supply     | 6V batteries                    |
|------------|---------------------------------|
| Connector  | M <sup>1</sup> / <sub>2</sub> " |
| Technology | Electronic                      |
| Height     | 396mm                           |
| Depth      | 85mm                            |
| Flow rate  | 0.15 l/sec.                     |
| Warranty   |                                 |