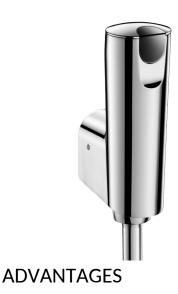

#### TEMPOMATIC 4 urinal valve - Ref. 479414

Exposed electronic urinal valve with integrated batteries: Battery-operated with integrated CR 123 6V Lithium batteries. For wall-mounted, exposed installation. Reduced-stagnation solenoid valve and electronic unit integrated into the valve body. Shockproof infrared presence detection sensor. Detection delay is 10 sec. 3 programmes (rinsing volume adjustable in accordance to the type of urinal). High-frequency mode (exclusive to DELABIE): - short rinse after each user - complementary rinse after busy period. Hygienic duty flush, every 24hr after last use, prevents vacuums in the siphon. Compatible with rain water. Flow rate 0.15 L/sec. at 3 bar, can be adjusted. Integrated stopcock and flow rate adjuster. One-piece chrome-plated metal body. M<sup>1</sup>/<sub>2</sub>" connection. Angled for recessed supply. For DELABIE DELTA urinal. Suitable for people with reduced mobility. 30-year warranty.