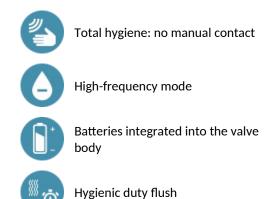

#### TEMPOMATIC 4 urinal valve - Ref. 479414

Exposed electronic urinal valve with integrated batteries: Battery-operated with integrated CR 123 6V Lithium batteries. For wall-mounted, exposed installation. Reduced-stagnation solenoid valve and electronic unit integrated into the valve body. Shockproof infrared presence detection sensor. Detection delay is 10 sec. 3 programmes (rinsing volume adjustable in accordance to the type of urinal). High-frequency mode (exclusive to DELABIE): - short rinse after each user - complementary rinse after busy period. Hygienic duty flush, every 24hr after last use, prevents vacuums in the siphon. Compatible with rain water. Flow rate 0.15 L/sec. at 3 bar, can be adjusted. Integrated stopcock and flow rate adjuster. One-piece chrome-plated metal body. M<sup>1</sup>/<sub>2</sub>" connection. Angled for recessed supply. For DELABIE DELTA urinal. Suitable for people with reduced mobility. 30-year warranty.