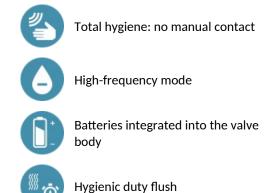

## ADVANTAGES

#### TEMPOMATIC 4 urinal valve - Ref. 479416

Exposed electronic urinal valve with integrated batteries: Battery-operated with integrated CR 123 6V Lithium batteries. For wall-mounted, exposed installation. Reduced-stagnation solenoid valve and electronic unit integrated into the valve body. Shockproof infrared presence detection sensor. Detection delay is 10 sec. 3 programmes (rinsing volume adjustable in accordance to the type of urinal). High-frequency mode (exclusive to DELABIE): - short rinse after each user - complementary rinse after busy period. Hygienic duty flush, every 24hr after last use, prevents vacuums in the siphon. Compatible with rain water. Flow rate 0.15 L/sec. at 3 bar, can be adjusted. Integrated stopcock and flow rate adjuster. One-piece chrome-plated metal body. M<sup>1</sup>/<sub>2</sub>" connection. Angled for recessed supply with Ø 35mm neck tube. For non-standard urinals: 30mm gap from wall. Suitable for people with reduced mobility. 30-year warranty.