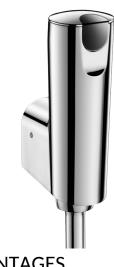

#### TEMPOMATIC 4 urinal valve - Ref. 479416

Exposed electronic urinal valve with integrated batteries: Battery-operated with integrated CR 123 6V Lithium batteries. For wall-mounted, exposed installation. Reduced-stagnation solenoid valve and electronic unit integrated into the valve body. Shockproof infrared presence detection sensor. Detection delay is 10 sec. 3 programmes (rinsing volume adjustable in accordance to the type of urinal). High-frequency mode (exclusive to DELABIE): - short rinse after each user - complementary rinse after busy period. Hygienic duty flush, every 24hr after last use, prevents vacuums in the siphon. Compatible with rain water. Flow rate 0.15 L/sec. at 3 bar, can be adjusted. Integrated stopcock and flow rate adjuster. One-piece chrome-plated metal body. M<sup>1</sup>/<sub>2</sub>" connection. Angled for recessed supply with Ø 35mm neck tube. For non-standard urinals: 30mm gap from wall. Suitable for people with reduced mobility. 30-year warranty.