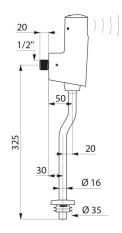

#### TEMPOMATIC 4 urinal valve - Ref. 479416

| Supply            | 6V batteries |
|-------------------|--------------|
| Connector         | M½"          |
| Technology        | Electronic   |
| Height            | 450mm        |
| Depth             | 85mm         |
| Flow rate         | 0.15 l/sec   |
| Width to the wall | 50mm         |
| Warranty          | 30 E         |

#### TEMPOMATIC 4 urinal valve - Ref. 479416

Exposed electronic urinal valve with integrated batteries: Battery-operated with integrated CR 123 6V Lithium batteries. For wall-mounted, exposed installation. Reduced-stagnation solenoid valve and electronic unit integrated into the valve body. Shockproof infrared presence detection sensor. Detection delay is 10 sec. 3 programmes (rinsing volume adjustable in accordance to the type of urinal). High-frequency mode (exclusive to DELABIE): - short rinse after each user - complementary rinse after busy period. Hygienic duty flush, every 24hr after last use, prevents vacuums in the siphon. Compatible with rain water. Flow rate 0.15 L/sec. at 3 bar, can be adjusted. Integrated stopcock and flow rate adjuster. One-piece chrome-plated metal body. M<sup>1</sup>/<sub>2</sub>" connection. Angled for recessed supply with Ø 35mm neck tube. For non-standard urinals: 30mm gap from wall. Suitable for people with reduced mobility. 30-year warranty.