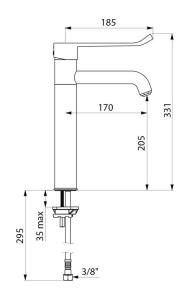

Deck-mounted SECURITHERM basin mixer with pressure-balancing. Single hole, single control mixer with fixed spout H. 205mm L. 170mm. Tall mixer with BIOSAFE hygienic outlet suitable for fitting a BIOFIL point-of-use filter.

Single hole mixer suitable for people with reduced mobility. Mixer with 30-year warranty.

TECHNICAL CHARACTERISTICS

SECURITHERM EP pressure-balancing basin mixer - Ref. 2565T5EP

| F3/8"               |
|---------------------|
| SECURITHERM EP      |
| 331mm               |
| 205mm               |
| 170mm               |
| 5 lpm               |
| Yes                 |
| Chrome-plated brass |
| ACS WRAS (1)        |
| 30 g                |
|                     |