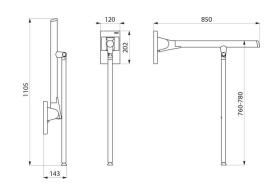

Dimensions: 850 x 825 x 120mm.

Leg height can be adjusted from 760 - 780mm.

Tested to over 200kg. Maximum recommended user weight: 135kg.

Drop-down rail with 30-year warranty.

CE marked.

## TECHNICAL CHARACTERISTICS

Be-Line drop-down support rail with leg, L. 850mm, anthracite - Ref. 511963C

| Height   | 760-780mm, 905mm when raised                  |
|----------|-----------------------------------------------|
| Length   | 850mm                                         |
| Width    | 120mm                                         |
| Diameter | Ø 42mm                                        |
| Finish   | Powder-coated metallised anthracite aluminium |
| Norms    | <b>(€</b> ②                                   |
| Warranty | 30 th                                         |