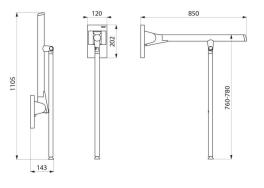

Dimensions: 850 x 825 x 120mm.

Leg height can be adjusted from 760 - 780mm.

Tested to over 200kg. Maximum recommended user weight: 135kg. Drop-down rail with 30-year warranty. CE marked.

### **TECHNICAL CHARACTERISTICS**

Be-Line drop-down support rail with leg, L. 850mm, white - Ref. 511963W

| Height   | 760-780mm, 1,105mm when raised      |
|----------|-------------------------------------|
| Length   | 850mm                               |
| Width    | 120mm                               |
| Diameter | Ø 42mm                              |
| Finish   | Powder-coated matte white aluminium |
| Norms    | <b>CE</b> (1)                       |
| Warranty | 30<br>WARRANTY                      |