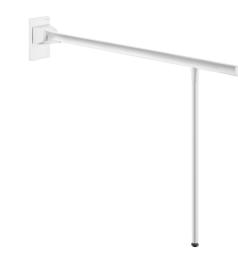

#### DESCRIPTION

Be-Line drop-down support rail with leg, L. 850mm, white - Ref. 511963W

Be-Line drop-down support rail for people with reduced mobility. In the lowered position use as a grab bar, as a support for standing and for assisting movement, for WCs or showers.

Allows side access in the raised position.

Removable: easy to remove with anti-theft locking system. Reduces the number of bars in a facility, allowing installation only when required. Example: hotels or hospitals providing short-term accommodation for disabled people.

Drop-down rail retained in upright position. Slowed down descent. Aluminium tube.

Rounded profile Ø 42mm with ergonomic flat front face that prevents rotation for an optimal grip.

Matte white powder-coated aluminium finish provides a good visual contrast with dark walls.

Dimensions: 850 x 825 x 120mm.

Leg height can be adjusted from 760 - 780mm.

Tested to over 200kg. Maximum recommended user weight: 135kg. Drop-down rail with 30-year warranty. CE marked.