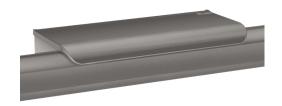

## **DESCRIPTION**

Metallised anthracite shelf for grab bars for showers - Ref. 511922C

Metallised anthracite shelf for grab bars, for showers. Designer shelf for soap and shower gel for Be-Line® grab bars. Installed against the wall, on the bar. Anti-theft lock. Ideal for shower gel or soap. 2 hooks for gloves. 30-year warranty.