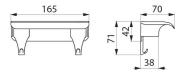

## TECHNICAL CHARACTERISTICS

Metallised anthracite shelf for grab bars for showers - Ref. 511922C

| Height | 71mm     |
|--------|----------|
| Depth  | 70mm     |
| Length | 165mm    |
| Norms  | <u>©</u> |